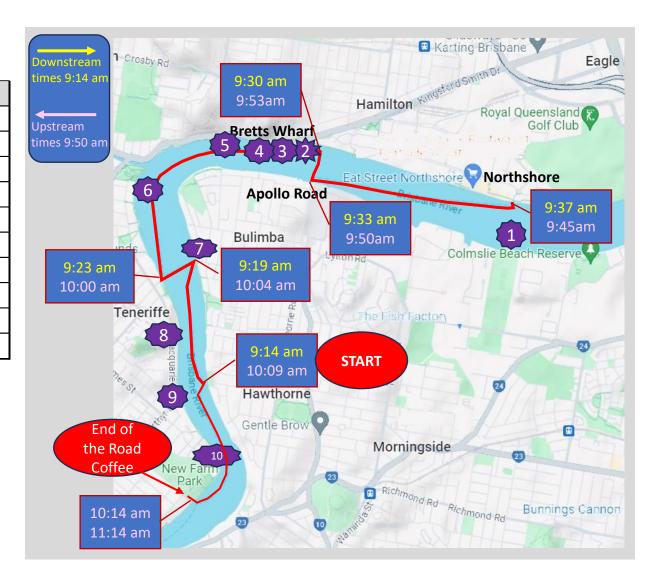

## Part 1 - Hawthorne to New Farm Park via Northshore

| <b>Ref No</b> | Item of Interest                |
|---------------|---------------------------------|
| 7             | Bulimba Ferry Terminal          |
| 1             | Colmslie Beach Reserve          |
| 2             | Substation No. 12               |
| 3             | The Hamilton retaining walls    |
| 4             | Hamilton Villas                 |
| 5             | Toorak House                    |
| 6             | Newstead House                  |
| 8             | Brisbane Woolstores – Teneriffe |
| 9             | CSR Refinery (former)           |
| 10            | New Farm Powerhouse             |