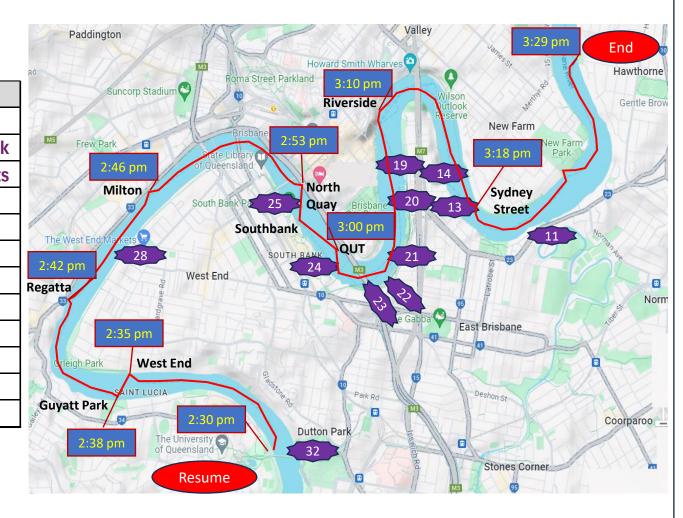

## Part 3 - UQ Return to Hawthorne Ferry

| <b>Ref No</b> | Item of Interest                  |
|---------------|-----------------------------------|
| 32            | University of Qld                 |
| 28            | Gas Stripping Tower – Davies Parl |
| 25            | Former Victoria Bridge Abutments  |
| 24            | South Brisbane Dry Dock           |
| 23            | Cliffside Apartments              |
| 22            | Home – 9 Leopard Street           |
| 21            | Kangaroo Point Cliffs             |
| 20            | Naval Stores (former)             |
| 19            | Brisbane Travelodge (former)      |
| 14            | Evans Deakin Dry Dock             |
| 13            | Shafston House                    |
| 11            | Canning Bridge and Reserve        |
|               |                                   |