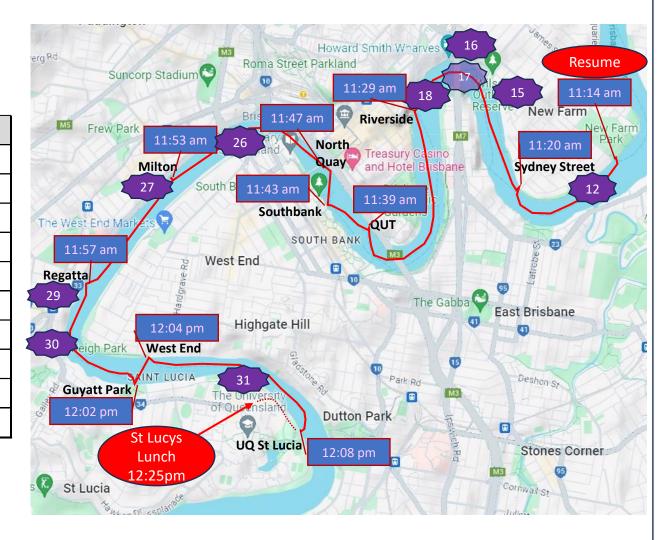

## Part 2 - New Farm Park to UQ and Lunch

| <b>Ref No</b> | Item of Interest               |
|---------------|--------------------------------|
| 12            | Limbless Soldiers Bowling Club |
| 15            | Gleneagles - New Farm          |
| 16            | Howard Smith Wharves           |
| 17            | Story Bridge                   |
| 18            | Customs House                  |
| 26            | William Jolly Bridge           |
| 27            | Cook Terrace Milton            |
| 29            | Regatta Hotel                  |
| 30            | Kays Rocks Reserve - Toowong   |
| 31            | University of Qld              |